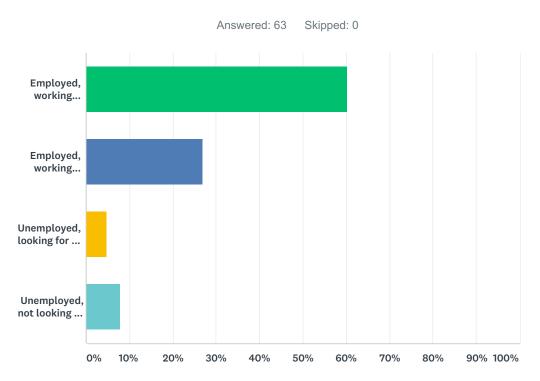

# Q6 Which category best describes your current status? Choose ONE answer.

| ANSWER CHOICES                    | RESPONSES |    |
|-----------------------------------|-----------|----|
| Employed, working full-time       | 60.32%    | 38 |
| Employed, working part-time       | 26.98%    | 17 |
| Unemployed, looking for a job     | 4.76%     | 3  |
| Unemployed, not looking for a job | 7.94%     | 5  |
| TOTAL                             |           | 63 |