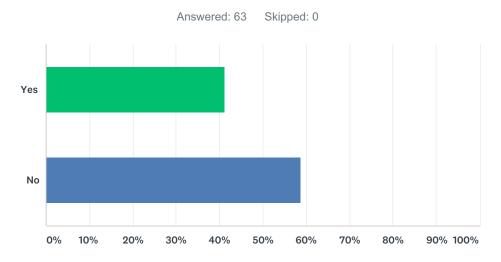

## Q7 Are you currently engaged in an active job search?

| ANSWER CHOICES | RESPONSES |    |
|----------------|-----------|----|
| Yes            | 41.27%    | 26 |
| No             | 58.73%    | 37 |
| TOTAL          |           | 63 |