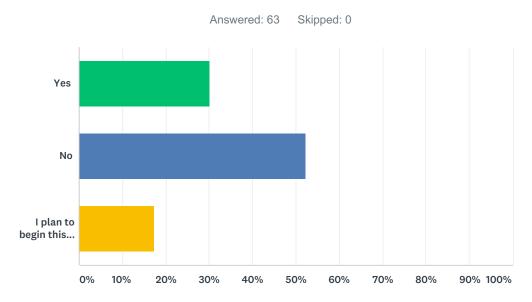

#### Q10 Are you currently attending graduate or professional school?

| ANSWER CHOICES                             | RESPONSES |    |
|--------------------------------------------|-----------|----|
| Yes                                        | 30.16%    | 19 |
| No                                         | 52.38%    | 33 |
| I plan to begin this search within a year. | 17.46%    | 11 |
| TOTAL                                      |           | 63 |