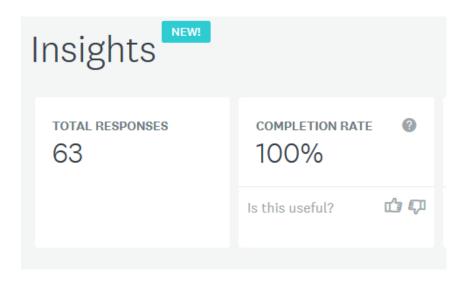

## Graduate and Undergraduate

Methodology: May 2017 undergraduate graduates and graduate graduates were all emailed the survey in January 2018 and asked to complete it. Due to the low response rate of only 63 responses total (52 undergraduate alumni and 11 graduate alumni), the data have been combined into this one report. The undergraduate response rate was 52/261=20%, and the graduate response rate was 11/102=11%.