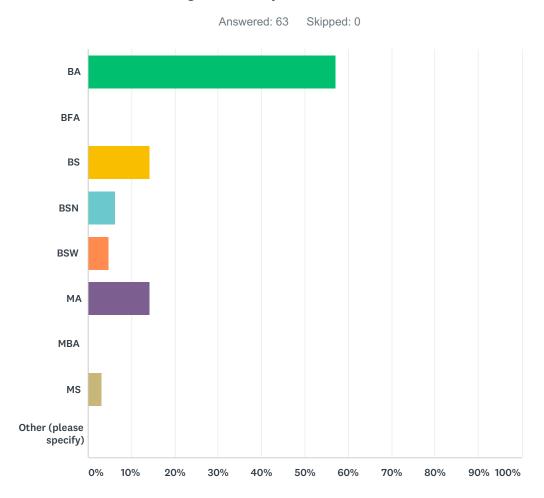

## Q4 What degree did you receive from GCU?

| ANSWER CHOICES         | RESPONSES |    |
|------------------------|-----------|----|
| BA                     | 57.14%    | 36 |
| BFA                    | 0.00%     | 0  |
| BS                     | 14.29%    | 9  |
| BSN                    | 6.35%     | 4  |
| BSW                    | 4.76%     | 3  |
| MA                     | 14.29%    | 9  |
| MBA                    | 0.00%     | 0  |
| MS                     | 3.17%     | 2  |
| Other (please specify) | 0.00%     | 0  |
| TOTAL                  |           | 63 |