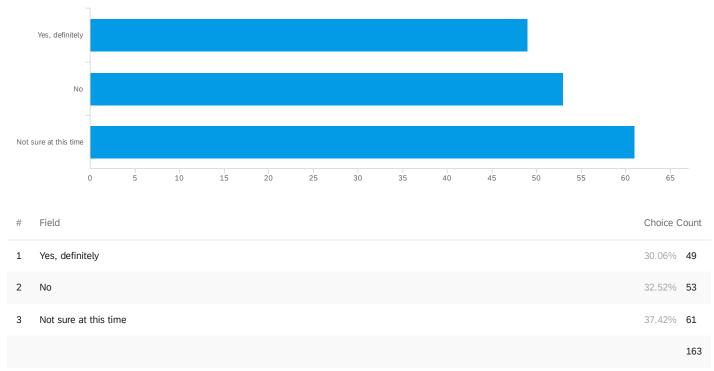

# Q6.1 - Will you be attending further study (degrees or non-matriculated status) in the academic year immediately following graduation?

Showing rows 1 - 4 of 4