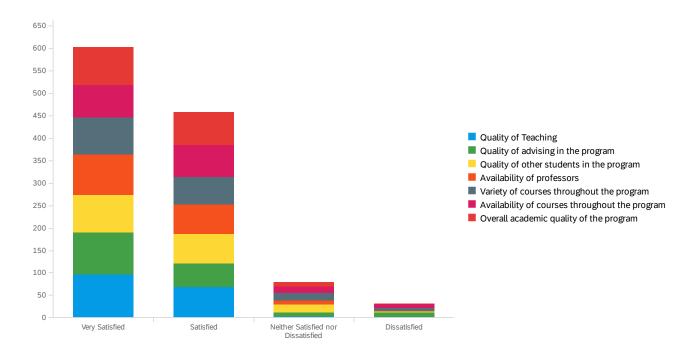

# Q3.1 - Please indicate your overall satisfaction with the following.

| # | Field                                          | Very Satisfied | Satisfied        | Neither Satisfied nor Dissatisfied | Dissatisfied    |
|---|------------------------------------------------|----------------|------------------|------------------------------------|-----------------|
| 1 | Quality of Teaching                            | 15.92% 96      | 14.85% 68        | 2.53% <b>2</b>                     | 6.45% <b>2</b>  |
| 2 | Quality of advising in the program             | 15.59% 94      | 11.57% 53        | 12.66% 10                          | 29.03% 9        |
| 3 | Quality of other students in the program       | 13.76% 83      | 14.19% 65        | 21.52% <b>17</b>                   | 6.45% <b>2</b>  |
| 4 | Availability of professors                     | 15.09% 91      | 14.41% 66        | 11.39% 9                           | 6.45% <b>2</b>  |
| 5 | Variety of courses throughout the program      | 13.60% 82      | 13.32% 61        | 21.52% <b>17</b>                   | 22.58% <b>7</b> |
| 6 | Availability of courses throughout the program | 12.11% 73      | 15.72% <b>72</b> | 18.99% 15                          | 25.81% 8        |
| 7 | Overall academic quality of the program        | 13.93% 84      | 15.94% 73        | 11.39% 9                           | 3.23% 1         |
|   |                                                | 603            | 458              | 79                                 | 31              |