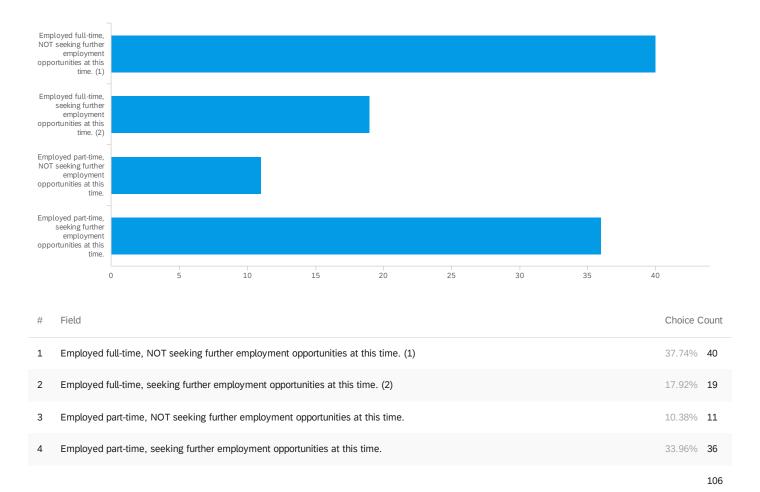

#### Q5.2 - Which category BEST describes your current employment status? Choose one

#### answer.

Showing rows 1 - 5 of 5