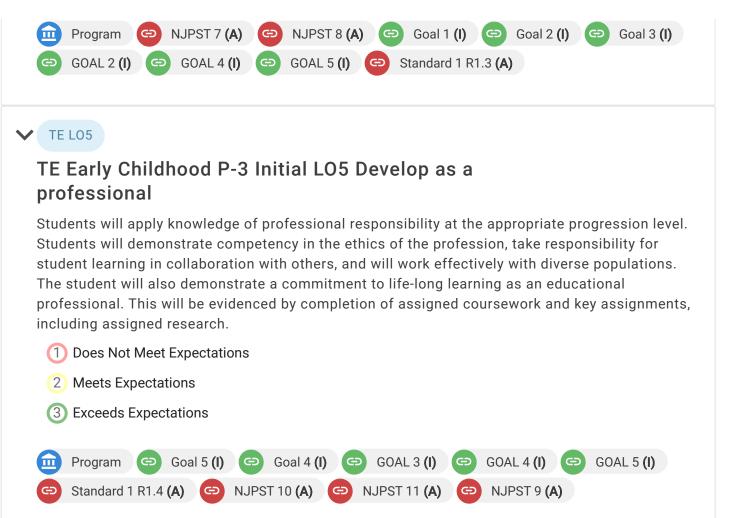

# TE Early Childhood P-3 Initial LO6 Practical Experiences

Students will successfully complete assigned practicums and clinical experiences as assigned within their initial teacher program, meeting state standards and requirements in this competency area. This will be evidenced by completion of assigned coursework and key assignments that include experiential learning.