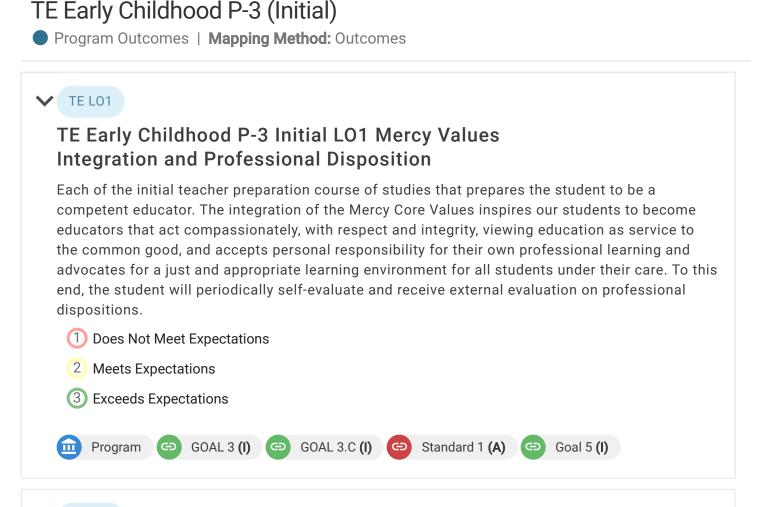

### Student Outcomes

### TE LO2

## TE Early Childhood P-3 Initial LO2 Acquire and apply content knowledge

Students will apply knowledge of learning and the learner at the appropriate level of instruction. This will include competency in the principles of learner development, learning differences, creation of safe and supportive learning environments, and effective practices to work with