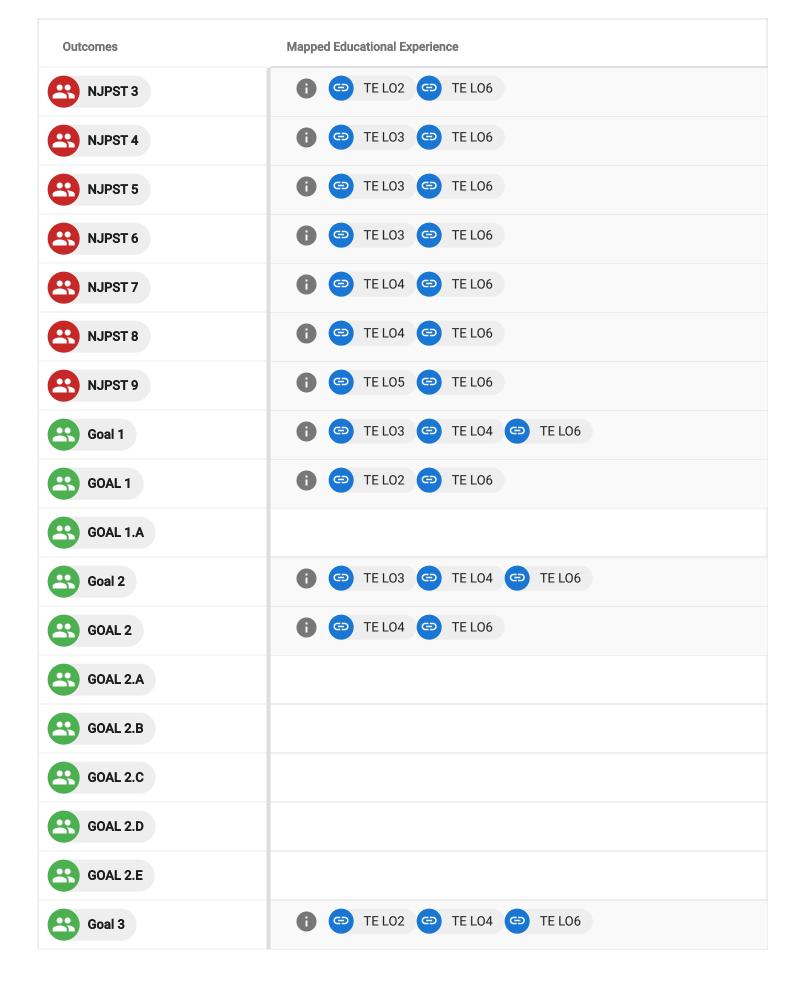

### Curriculum Mapping by Outcome

### Program Mapping at a Glance

Standard 1 R1.2

Standard 1 R1.3

TE LO3

TE LO4

G

| Outcomes        | Mapped Educational Experience |
|-----------------|-------------------------------|
| Standard 1 R1.4 | <b>1</b> CO TE LO5            |
| Standard 2      |                               |
| Standard 2 R2.1 |                               |
| Standard 2 R2.2 |                               |
| Standard 2 R2.3 | TE LO6                        |
| Standard 3      |                               |
| Standard 3 R3.1 |                               |
| Standard 3 R3.2 |                               |
| Standard 3 R3.3 |                               |
| Standard 4      |                               |
| Standard 4 R4.1 |                               |
| Standard 4 R4.2 |                               |
| Standard 4 R4.3 |                               |
| Standard 5      |                               |
| Standard 5 R5.1 |                               |
| Standard 5 R5.2 |                               |
| Standard 5 R5.3 |                               |
| Standard 5 R5.4 |                               |

| Outcomes                  | Mapped Educational Experience              |
|---------------------------|--------------------------------------------|
| Standard 6                |                                            |
| Standard 6 R6.1           |                                            |
| Standard 6 R6.2           |                                            |
| Standard 6 R6.3           |                                            |
| Standard 6 R6.4           |                                            |
| Standard 7                |                                            |
| Advanced Level Programs   |                                            |
| Advanced Level RA.1       |                                            |
| Advanced Level RA.2       |                                            |
| Advanced Level RA3        |                                            |
| Advanced Level RA.4       |                                            |
| Advanced Level RA.5       |                                            |
| Advanced Level Standard 6 |                                            |
| Advanced Level Standard 7 |                                            |
| NJPST 1                   | <ul> <li>TE LO2</li> <li>TE LO6</li> </ul> |
| NJPST 10                  | <ul> <li>TE LO5 (C) TE LO6</li> </ul>      |
| NJPST 11                  | <ul> <li>TE LO5</li> <li>TE LO6</li> </ul> |
| NJPST 2                   | (i) (c) TE LO2 (c) TE LO6                  |