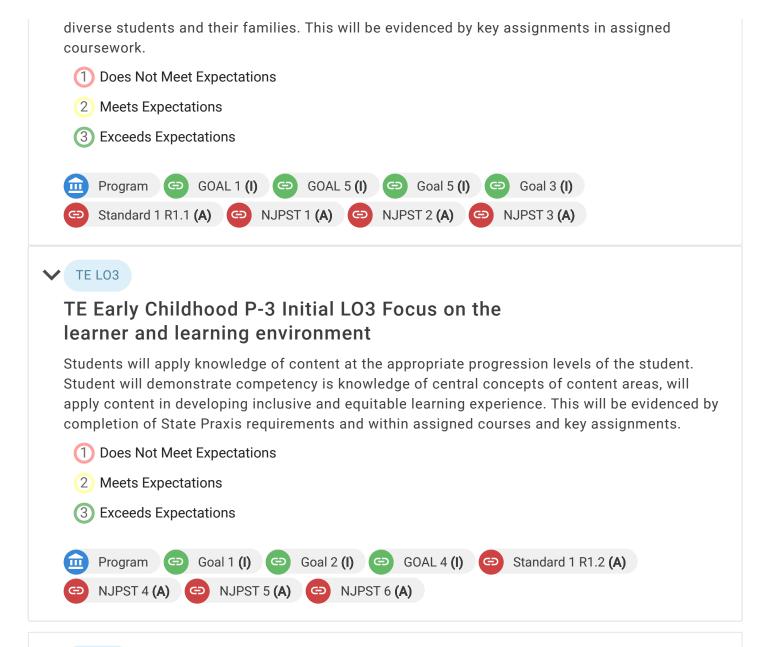

## TE Early Childhood P-3 Initial LO2 Acquire and apply content knowledge

Students will apply knowledge of learning and the learner at the appropriate level of instruction. This will include competency in the principles of learner development, learning differences, creation of safe and supportive learning environments, and effective practices to work with